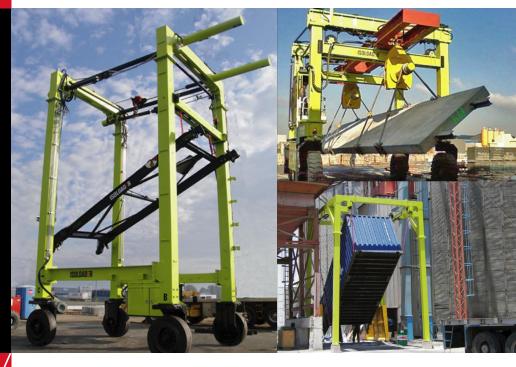

## tipping, tilting and rotating

Multipurpose: (clockwise from left) transporting and tipping containers at a containerized composting facility; rotating pre-cast concrete beams; unloading containers from trucks and tipping them to dump the material.

## Proven application engineered solutions enable handling equipment to carry out additional functionality.

Isoloader's range of straddle carriers and rubber tyred gantries (RTG) can be leveraged to not only lift and transport containers and heavy loads, but also to grab and manipulate them, including rotating, tipping and positioning.

Tipping: containers filled with bulk material can be tipped up to 50 degrees using either straddle carriers or RTGs for dumping and filling. At Cascade's Vancouver containerized composting facility, a straddle is used to do both, placing the containers on to angled racks for filling, dumping the material out onto the floor in the curing shed, as well as transporting and stacking the containers 2 high.